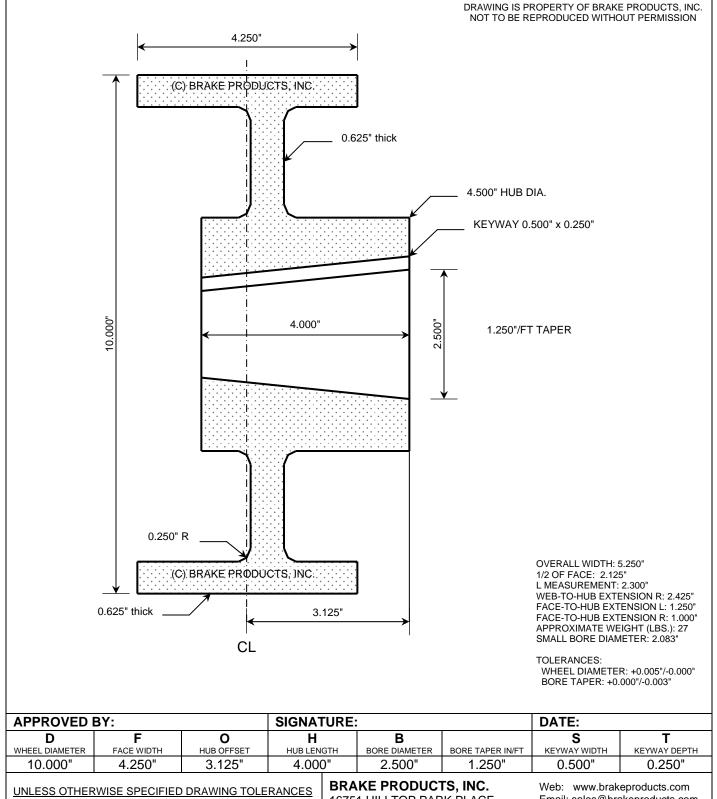

| <b>DESCRIPTION:</b> 10 INCH BORED & KEYED BRAKE WHEEL                              |              |            |            |     |                                                                   |                  | SERIAL # 0                                                    |              |  |
|------------------------------------------------------------------------------------|--------------|------------|------------|-----|-------------------------------------------------------------------|------------------|---------------------------------------------------------------|--------------|--|
| DATE: Sunday, Nov 19 2017                                                          |              |            |            | PAR | <b>T#</b> BH101007                                                |                  | MATERIAL SPECIFICATION:<br>DUCTILE IRON ASTM A536-84 80-55-06 |              |  |
|                                                                                    |              |            |            |     | J076251 12970B49                                                  |                  |                                                               |              |  |
| DIMENSIONS: ±0.010" FINISH: 250 EXCEPT FOR BORE AND OUTER  FACE WHICH SHOULD BE 63 |              |            |            |     | HUB LENGTH, BORE & KEYWAY FOR 606 806 AC8 MCSA-6 MOTORS           |                  |                                                               |              |  |
|                                                                                    |              |            |            |     | UNITED STATES OF AMERICA Fax: (440) 543-7962  Fax: (440) 543-7963 |                  |                                                               |              |  |
|                                                                                    |              |            |            |     | 16751 HILLTOP PARK PLACE Email: sales@brakeproducts.com           |                  |                                                               |              |  |
| UNLESS OTHERWISE SPECIFIED DRAWING TOLERANCES                                      |              |            |            |     | BRAKE PRODUCTS, INC. Web: www.brakeprod                           |                  |                                                               |              |  |
| 10.000"                                                                            | 4.250"       | 3.125"     | 4.000"     |     | 2.500"                                                            | 1.250"           | 0.500"                                                        | 0.250"       |  |
| WHEEL DIAMETE                                                                      | R FACE WIDTH | HUB OFFSET | HUB LENGTH |     | BORE DIAMETER                                                     | BORE TAPER IN/FT | KEYWAY WIDTH                                                  | KEYWAY DEPTH |  |